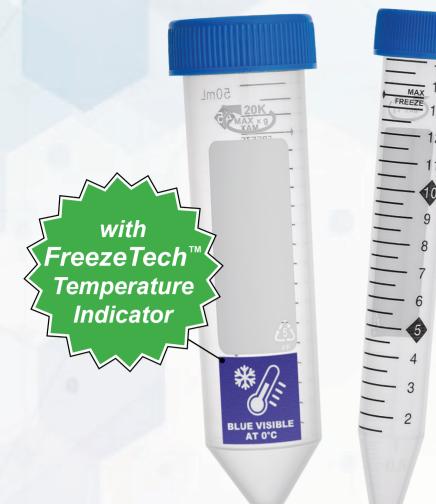

## **ProSeries**<sup>T</sup>**Ubes Performance Centrifuge Tubes**

20,000×g max RCF marked directly on tube Section 2 FreezeTech™ temperature indicator changes color at 0°C O Hi-Viz<sup>™</sup> graduations, including maximum freeze line Eco-Plastic Racks and/or resealable zip bags E-Beam sterilized (SAL 10<sup>-6</sup>)

20,000×g Maximum **Centrifugation Rating** 

FreezeTech<sup>™</sup> Indicator Changes Color at 0°C

| 206    | 50mL |
|--------|------|
| FREEZE | 40   |
|        | 40   |

**Hi-Viz™ Graduations** w/ Maximum Freeze Line

**Available in Eco-Plastic Recyclable Racks** 

MTC Bio's new ProSeries<sup>™</sup> Centrifuge Tubes offer maximum performance and a wide range of innovative features. ProSeries<sup>™</sup> Tubes feature a 20,000×g RCF rating, an industry-first temperature indicator patch, and Hi-Viz<sup>™</sup> Graduations that are recognizable at any viewing angle. Marked to both their maximum nominal capacity, as well as their maximum freeze volume, these tubes have been designed with a focus on environmentalism and waste reduction. Tubes are marked with standardized recycling information and are available in Eco-Plastic fold-flat racks rather than traditional styrofoam racks.