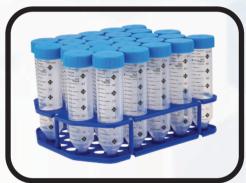

**Available in Eco-Plastic Recyclable Racks** 

MTC Bio's new ProSeries<sup>™</sup> Centrifuge Tubes offer maximum performance and a wide range of innovative features. ProSeries<sup>™</sup> Tubes feature a 20,000×g RCF rating, an industry-first temperature indicator patch, and Hi-Viz<sup>™</sup> Graduations that are recognizable at any viewing angle. Marked to both their maximum nominal capacity, as well as their maximum freeze volume, these tubes have been designed with a focus on environmentalism and waste reduction. Tubes are marked with standardized recycling information and are available in Eco-Plastic fold-flat racks rather than traditional styrofoam racks.