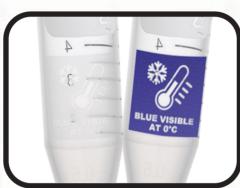

## **ProSeries**<sup>T</sup>**Ubes Performance Centrifuge Tubes**

20,000×g max RCF marked directly on tube Section 2 FreezeTech™ temperature indicator changes color at 0°C O Hi-Viz<sup>™</sup> graduations, including maximum freeze line Eco-Plastic Racks and/or resealable zip bags E-Beam sterilized (SAL 10<sup>-6</sup>)

20,000×g Maximum **Centrifugation Rating** 

FreezeTech<sup>™</sup> Indicator Changes Color at 0°C

| 206    | 50mL |
|--------|------|
| FREEZE | 40   |
|        | 40   |

**Hi-Viz™ Graduations** w/ Maximum Freeze Line

**Available in Eco-Plastic Recyclable Racks** 

MTC Bio's new ProSeries<sup>™</sup> Centrifuge Tubes offer maximum performance and a wide range of innovative features. ProSeries<sup>™</sup> Tubes feature a 20,000×g RCF rating, an industry-first temperature indicator patch, and Hi-Viz<sup>™</sup> Graduations that are recognizable at any viewing angle. Marked to both their maximum nominal capacity, as well as their maximum freeze volume, these tubes have been designed with a focus on environmentalism and waste reduction. Tubes are marked with standardized recycling information and are available in Eco-Plastic fold-flat racks rather than traditional styrofoam racks.