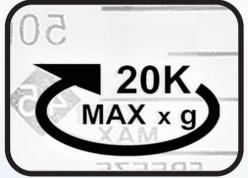

## **ProSeries**<sup>T</sup>**Ubes Performance Centrifuge Tubes**

20,000×g max RCF marked directly on tube Section 2 FreezeTech™ temperature indicator changes color at 0°C O Hi-Viz<sup>™</sup> graduations, including maximum freeze line Eco-Plastic Racks and/or resealable zip bags E-Beam sterilized (SAL 10<sup>-6</sup>)

20,000×g Maximum **Centrifugation Rating** 

FreezeTech<sup>™</sup> Indicator Changes Color at 0°C

| 206    | 50mL |
|--------|------|
| FREEZE | 40   |
|        | 40   |

**Hi-Viz™ Graduations** w/ Maximum Freeze Line

**Available in Eco-Plastic Recyclable Racks** 

MTC Bio's new ProSeries<sup>™</sup> Centrifuge Tubes offer maximum performance and a wide range of innovative features. ProSeries<sup>™</sup> Tubes feature a 20,000×g RCF rating, an industry-first temperature indicator patch, and Hi-Viz<sup>™</sup> Graduations that are recognizable at any viewing angle. Marked to both their maximum nominal capacity, as well as their maximum freeze volume, these tubes have been designed with a focus on environmentalism and waste reduction. Tubes are marked with standardized recycling information and are available in Eco-Plastic fold-flat racks rather than traditional styrofoam racks.