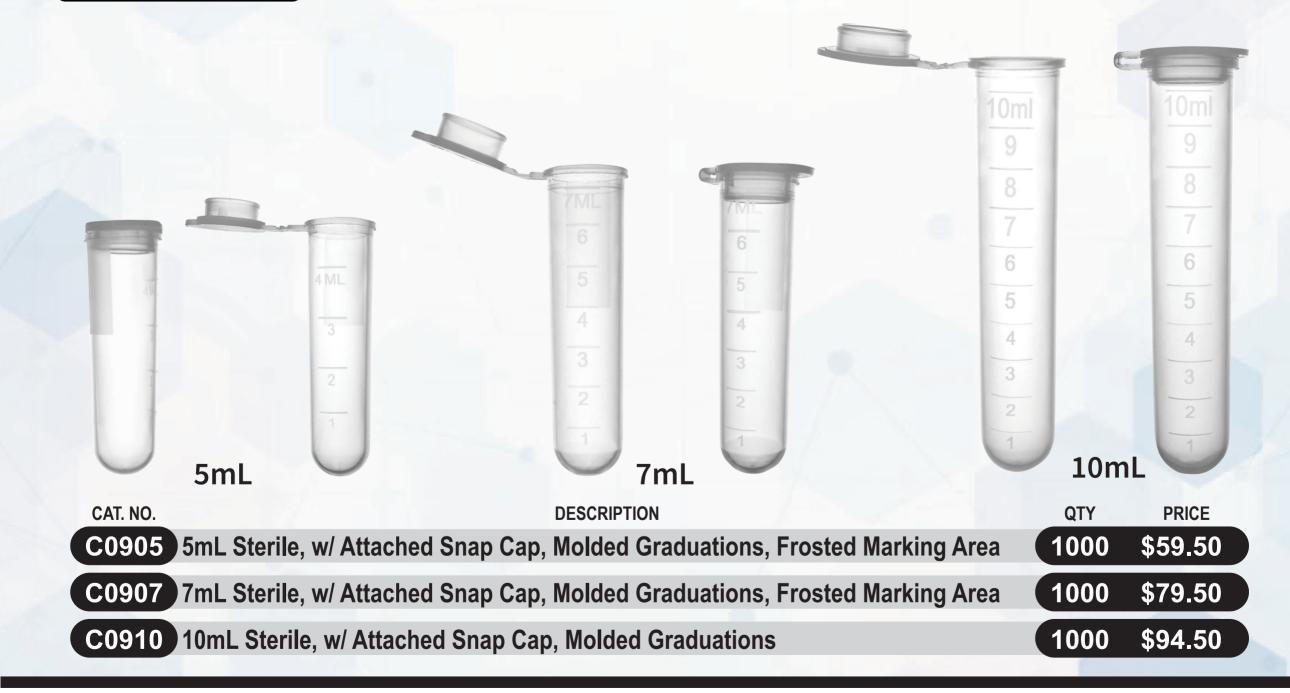

**Round Bottom Snap Cap Tubes** 

With Attached Caps

- Microtube convenience in larger capacities
- Attached caps seal at the rim with a "click"
- Sterile, easy-open bags of 100 tubes
- Molded graduations and frosted marking area

## Stop fumbling with caps for your tubes!

MTC Bio's new snap cap culture/centrifuge tubes adopt the conveniences of popular 1.5mL microcentrifuge tubes in higher capacities of 5mL, 7mL, and 10mL. Forget the cross-contamination concerns of mismatched caps!

These durable polypropylene tubes feature molded graduations on all sizes. The smaller 5mL and 7mL tubes also have a frosted marking area. Tubes are supplied in sterile, easy-open bags of 100 and are autoclavable.